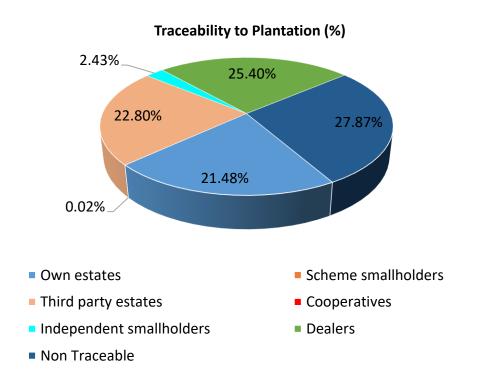

In terms of volume of FFB traceable, 21.48% was sourced from mill's own plantation, 0.02% from scheme smallholders, 22.80% from third party plantations, 2.43% from independent smallholders, and 25.40% from dealers.